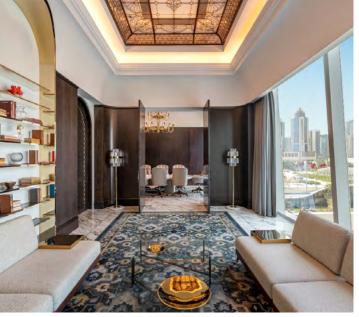

### LUXURIOUS boardrooms

At Raffles Doha we set the scene for your business day. Located on the first floor, our six executive boardrooms are inspiring spaces lavished with our signature interior design panache, fully integrated technology, and ocean and city views. Augmented by adjoining kitchen and washroom facilities, the rooms become self-contained suites.

### CITY VIEW boardrooms

Located on the first floor, this boardroom blends elegant design with advanced technology, featuring captivating city views. Conveniently, each room is paired with dedicated kitchen and restroom facilities, creating a private, self-sufficient setting.