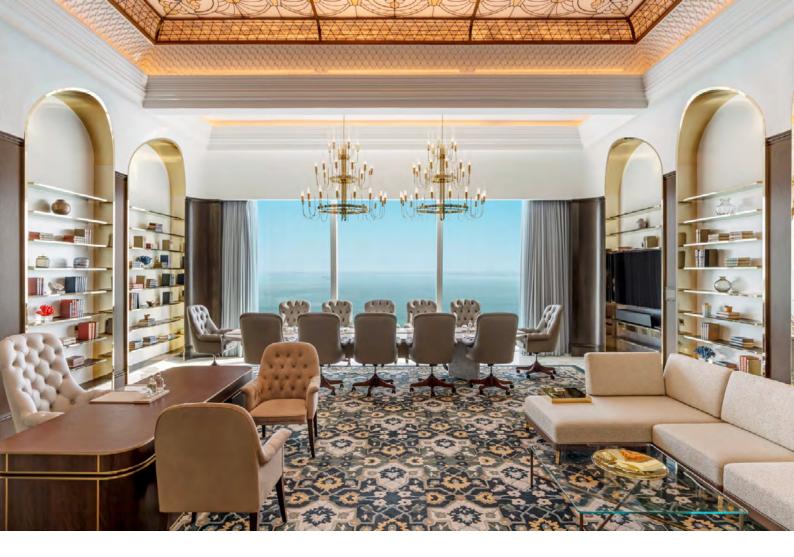

#### THE ROYAL SUITE

Spanning the top two floors of the hotel, The Royal Suite combines European palace grandeur, Asian imperial influences, and Qatar's architectural heritage. With a private home theatre, spa, gym, and steam room, it offers a majestic and opulent experience. Every corner of this palatial suite evokes the elegance and grandeur of royalty, offering a truly majestic stay.

#### **RAFFLES SUITE**

A tribute to Qatar's national bird, the falcon, this 376 square metre suite features falconinspired designs throughout. With a sauna, cigar room, private cinema, and a falcon gallery, the suite embodies Qatar's fusion of tradition and innovation.

#### THE PARISIAN SUITE

Blending Parisian elegance with Qatar's contemporary style, this 403-square-metre suite celebrates the cosmopolitan identity of Doha and Paris. It features French furnishings, unique artworks, and a marble wine cellar for an indulgent escape.

#### THE DESIGNER SUITE

Vibrant and bold, The Designer Suite is a haven for art lovers, featuring curated artworks and panoramic sea views. With an art gallery sauna, private bar, and show kitchen, this suite is designed for guests who appreciate creativity and luxury.

#### RAFFLES Suite COLLECTION

Indulge in an awe-inspiring suite experience where elegance meets sophistication, offering unparalleled views of the Doha skyline. Each suite is a sanctuary of refined design, enhanced by personalised butler service and a host of bespoke amenities. Delight in the exclusive Frederic Malle scent, a curated gallery wall of books, and a thoughtfully designed in-suite boutique.