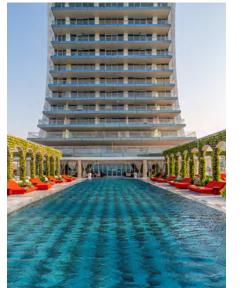

### KATARA HALL Bterrace

Resplendent with soaring, arched ceilings, Arabesque artistry and panoramic terraces, Katara Hall is a spectacular setting for Doha's grandest events. Accommodating up to 2,500 guests, it is a space of boundless possibility, the ideal venue for large business gatherings, weddings, galas, concerts and exhibitions.

Make a grand entrance as you sweep past the lush foliage and scented flowers that adorn the private drive. Step into the reception hall for a gracious welcome, drinks and canapes. Prepare to be dazzled by the largest ballroom in the city. Elegant terraces with breathtaking views of Lusail Marina and the azure seas are also yours to set up and enjoy for your special occasion. A team of Raffles Butlers awaits discreetly in the background, ready to serve before you know it.

SEA VIEW

| BALLROOM                  | SPACE                  |            | CAPACITY  |         |           |         |
|---------------------------|------------------------|------------|-----------|---------|-----------|---------|
|                           | SIZE IN M <sup>2</sup> | DIMENSIONS | CLASSROOM | BANQUET | RECEPTION | THEATRE |
| KATARA<br>HALL            | 2,379                  | 61M X 39M  | 1,000     | 1,350   | 2,500     | 2,000   |
| KATARA<br>HALL FOYER      | 784                    | -          | -         | -       | 700       | -       |
| KATARA<br>HALL<br>TERRACE | 450                    | -          | -         | -       | 300       | -       |