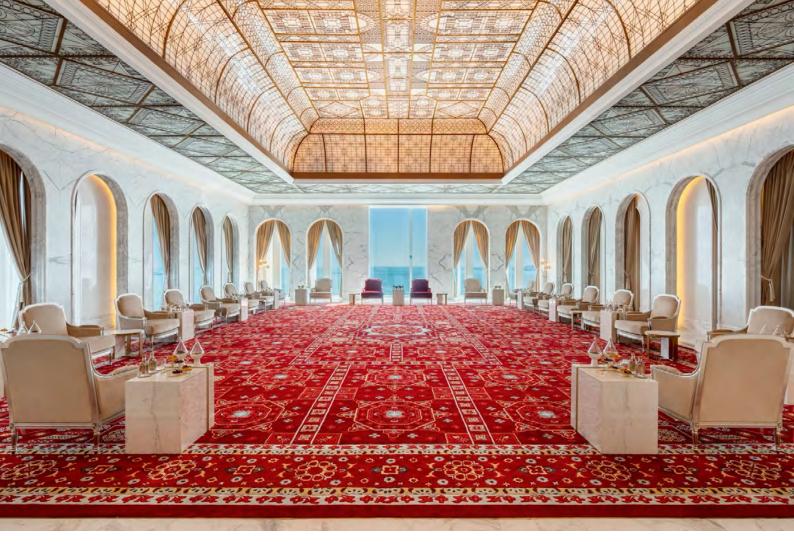

## GRAND *majlis*

Our Grand Majlis is a contemporary take on the traditional meeting place in Arabic culture. This welcoming space offers stunning sea views and lavish interiors, including a handcrafted carpet and the Italian marble Bianco Statuario, considered the most desirable in the world.