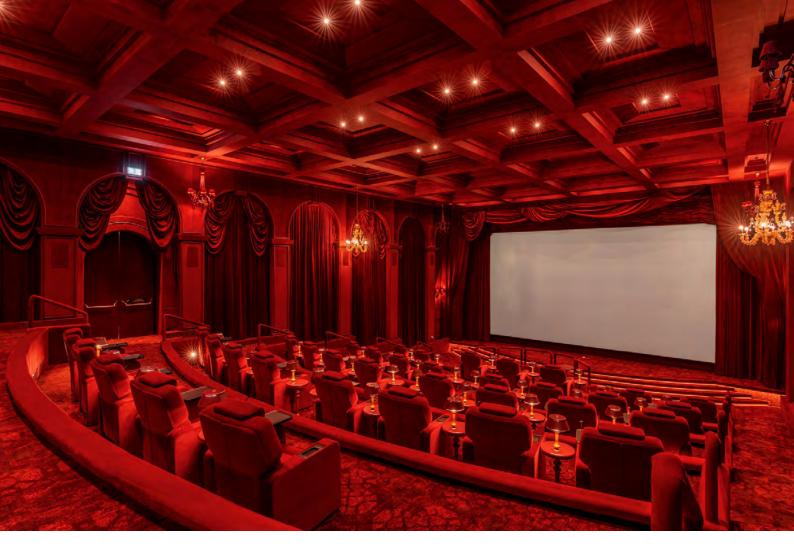

# AUDITORIUM

For memorable stage performances, engaging presentations and talks, or intimate VIP cinema screenings, the auditorium combines sumptuous comfort with advanced technology, including an immersive Dolby Atmos sound experience

| AUDITORIUM | SPACE                  |            |           | CAPA    |           |         |
|------------|------------------------|------------|-----------|---------|-----------|---------|
|            | SIZE IN M <sup>2</sup> | DIMENSIONS | CLASSROOM | BANQUET | RECEPTION | THEATRE |
| AUDITORIUM | 336                    | 24M X 14M  | -         | -       | -         | 44      |