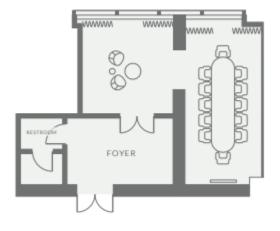

### LUXURIOUS boardrooms

At Raffles Doha we set the scene for your business day. Located on the first floor, our six executive boardrooms are inspiring spaces lavished with our signature interior design panache, fully integrated technology, and ocean and city views. Augmented by adjoining kitchen and washroom facilities, the rooms become self-contained suites.

SEA VIEW

CITY VIEW

Situated on the first floor, this space provides breathtaking sea views through expansive floorto-ceiling windows, creating a vibrant and inspiring atmosphere. Perfect for intimate meetings, it comes equipped with integrated audiovisual technology to elevate your presentations and discussions. Whether hosting a brainstorming session or a VIP meeting, this room seamlessly blends elegance with functionality, ensuring a productive and enjoyable experience for all participants.

### CITY VIEW boardrooms

Located on the first floor, this boardroom blends elegant design with advanced technology, featuring captivating city views. Conveniently, each room is paired with dedicated kitchen and restroom facilities, creating a private, self-sufficient setting.