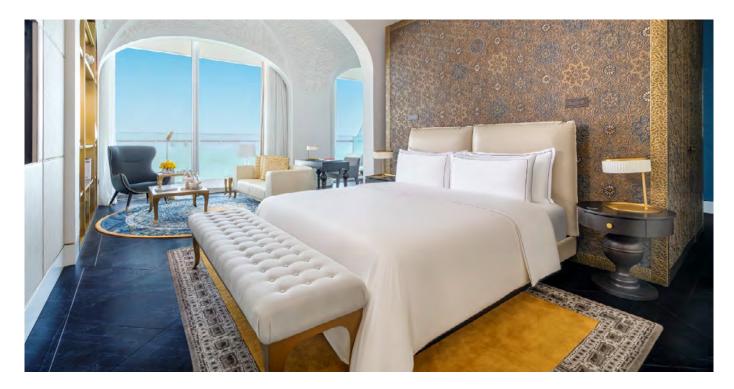

#### THE ROYAL SUITE

Spanning the top two floors of the hotel, The Royal Suite combines European palace grandeur, Asian imperial influences, and Qatar's architectural heritage. With a private home theatre, spa, gym, and steam room, it offers a majestic and opulent experience. Every corner of this palatial suite evokes the elegance and grandeur of royalty, offering a truly majestic stay.