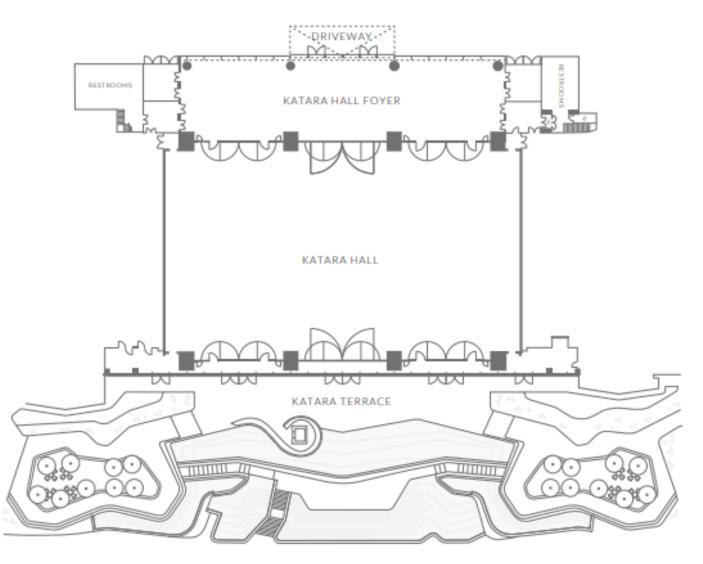

### KATARA HALL Bterrace

Resplendent with soaring, arched ceilings, Arabesque artistry and panoramic terraces, Katara Hall is a spectacular setting for Doha's grandest events. Accommodating up to 2,500 guests, it is a space of boundless possibility, the ideal venue for large business gatherings, weddings, galas, concerts and exhibitions.

Make a grand entrance as you sweep past the lush foliage and scented flowers that adorn the private drive. Step into the reception hall for a gracious welcome, drinks and canapes. Prepare to be dazzled by the largest ballroom in the city. Elegant terraces with breathtaking views of Lusail Marina and the azure seas are also yours to set up and enjoy for your special occasion. A team of Raffles Butlers awaits discreetly in the background, ready to serve before you know it.

SEA VIEW

| BALLROOM                  | SPACE                  |            | CAPACITY  |         |           |         |
|---------------------------|------------------------|------------|-----------|---------|-----------|---------|
|                           | SIZE IN M <sup>2</sup> | DIMENSIONS | CLASSROOM | BANQUET | RECEPTION | THEATRE |
| KATARA<br>HALL            | 2,379                  | 61M X 39M  | 1,000     | 1,350   | 2,500     | 2,000   |
| KATARA<br>HALL FOYER      | 784                    | -          | -         | -       | 700       | -       |
| KATARA<br>HALL<br>TERRACE | 450                    | -          | -         | -       | 300       | -       |