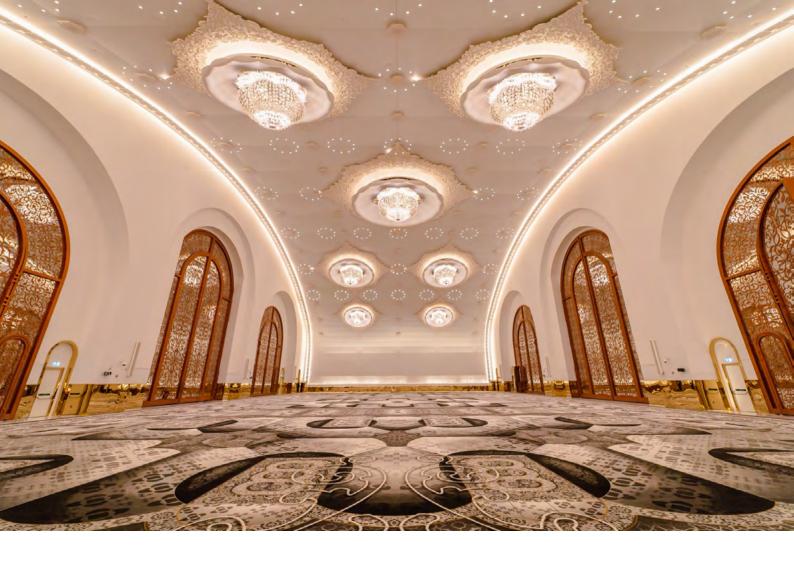

# AUDITORIUM

For memorable stage performances, engaging presentations and talks, or intimate VIP cinema screenings, the auditorium combines sumptuous comfort with advanced technology, including an immersive Dolby Atmos sound experience

| AUDITORIUM | SPACE                  |            |           | CAPA    |           |         |
|------------|------------------------|------------|-----------|---------|-----------|---------|
|            | SIZE IN M <sup>2</sup> | DIMENSIONS | CLASSROOM | BANQUET | RECEPTION | THEATRE |
| AUDITORIUM | 336                    | 24M X 14M  | -         | -       | -         | 44      |