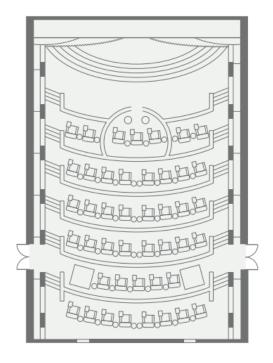

# AUDITORIUM

For memorable stage performances, engaging presentations and talks, or intimate VIP cinema screenings, the auditorium combines sumptuous comfort with advanced technology, including an immersive Dolby Atmos sound experience

| AUDITORIUM | SPACE                  |            |           | CAPA    |           |         |
|------------|------------------------|------------|-----------|---------|-----------|---------|
|            | SIZE IN M <sup>2</sup> | DIMENSIONS | CLASSROOM | BANQUET | RECEPTION | THEATRE |
| AUDITORIUM | 336                    | 24M X 14M  | -         | -       | -         | 44      |