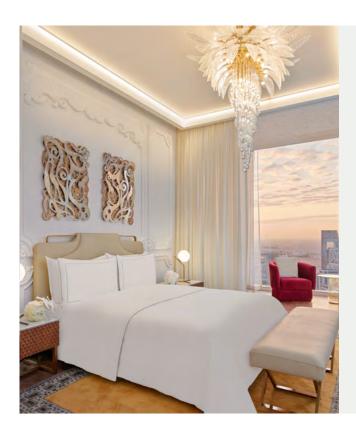

#### THE ROYAL SUITE

Spanning the top two floors of the hotel, The Royal Suite combines European palace grandeur, Asian imperial influences, and Qatar's architectural heritage. With a private home theatre, spa, gym, and steam room, it offers a majestic and opulent experience. Every corner of this palatial suite evokes the elegance and grandeur of royalty, offering a truly majestic stay.

#### **RAFFLES SUITE**

A tribute to Qatar's national bird, the falcon, this 376 square metre suite features falconinspired designs throughout. With a sauna, cigar room, private cinema, and a falcon gallery, the suite embodies Qatar's fusion of tradition and innovation.

#### THE PARISIAN SUITE

Blending Parisian elegance with Qatar's contemporary style, this 403-square-metre suite celebrates the cosmopolitan identity of Doha and Paris. It features French furnishings, unique artworks, and a marble wine cellar for an indulgent escape.

#### THE DESIGNER SUITE

Vibrant and bold, The Designer Suite is a haven for art lovers, featuring curated artworks and panoramic sea views. With an art gallery sauna, private bar, and show kitchen, this suite is designed for guests who appreciate creativity and luxury.