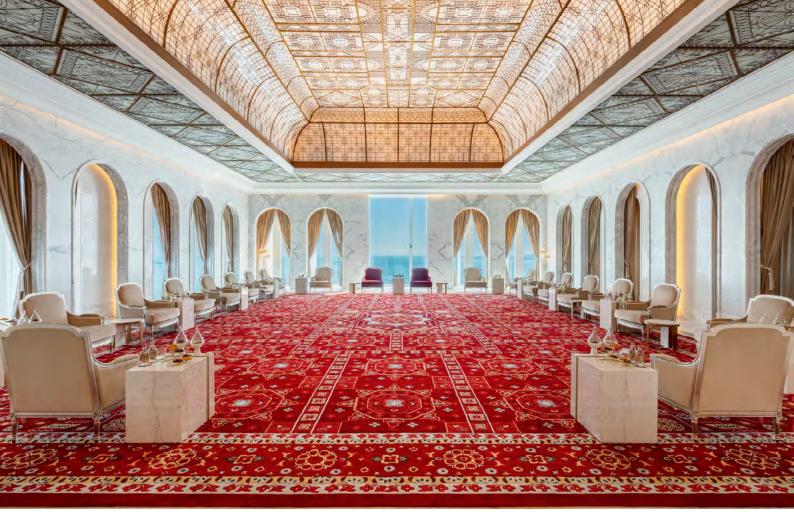

### KATARA HALL Bterrace

Resplendent with soaring, arched ceilings, Arabesque artistry and panoramic terraces, Katara Hall is a spectacular setting for Doha's grandest events. Accommodating up to 2,500 guests, it is a space of boundless possibility, the ideal venue for large business gatherings, weddings, galas, concerts and exhibitions.

Make a grand entrance as you sweep past the lush foliage and scented flowers that adorn the private drive. Step into the reception hall for a gracious welcome, drinks and canapes. Prepare to be dazzled by the largest ballroom in the city. Elegant terraces with breathtaking views of Lusail Marina and the azure seas are also yours to set up and enjoy for your special occasion. A team of Raffles Butlers awaits discreetly in the background, ready to serve before you know it.

SEA VIEW

| BALLROOM                  | SPACE                  |            | CAPACITY  |         |           |         |
|---------------------------|------------------------|------------|-----------|---------|-----------|---------|
|                           | SIZE IN M <sup>2</sup> | DIMENSIONS | CLASSROOM | BANQUET | RECEPTION | THEATRE |
| KATARA<br>HALL            | 2,379                  | 61M X 39M  | 1,000     | 1,350   | 2,500     | 2,000   |
| KATARA<br>HALL FOYER      | 784                    | -          | -         | -       | 700       | -       |
| KATARA<br>HALL<br>TERRACE | 450                    | -          | -         | -       | 300       | -       |