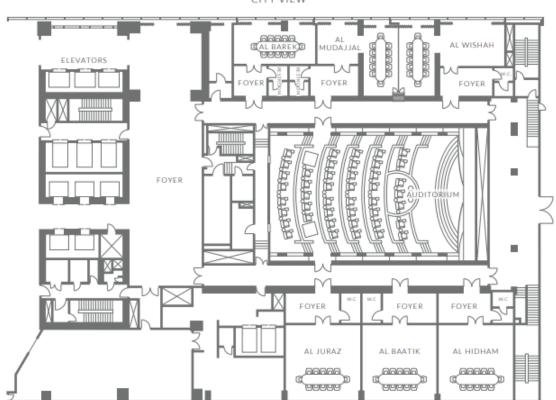

# AUDITORIUM

For memorable stage performances, engaging presentations and talks, or intimate VIP cinema screenings, the auditorium combines sumptuous comfort with advanced technology, including an immersive Dolby Atmos sound experience

| AUDITORIUM | SPACE                  |            |           | CAPA    |           |         |
|------------|------------------------|------------|-----------|---------|-----------|---------|
|            | SIZE IN M <sup>2</sup> | DIMENSIONS | CLASSROOM | BANQUET | RECEPTION | THEATRE |
| AUDITORIUM | 336                    | 24M X 14M  | -         | -       | -         | 44      |