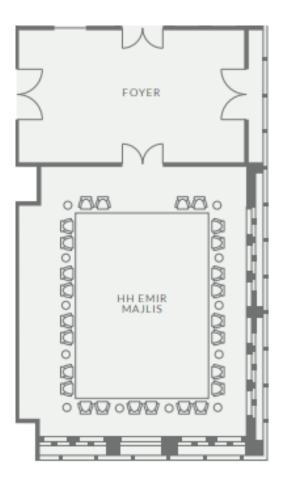

## GRAND *majlis*

Our Grand Majlis is a contemporary take on the traditional meeting place in Arabic culture. This welcoming space offers stunning sea views and lavish interiors, including a handcrafted carpet and the Italian marble Bianco Statuario, considered the most desirable in the world.