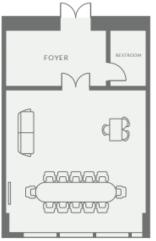

### LUXURIOUS boardrooms

At Raffles Doha we set the scene for your business day. Located on the first floor, our six executive boardrooms are inspiring spaces lavished with our signature interior design panache, fully integrated technology, and ocean and city views. Augmented by adjoining kitchen and washroom facilities, the rooms become self-contained suites.

SEA VIEW

CITY VIEW

Situated on the first floor, this space provides breathtaking sea views through expansive floorto-ceiling windows, creating a vibrant and inspiring atmosphere. Perfect for intimate meetings, it comes equipped with integrated audiovisual technology to elevate your presentations and discussions. Whether hosting a brainstorming session or a VIP meeting, this room seamlessly blends elegance with functionality, ensuring a productive and enjoyable experience for all participants.