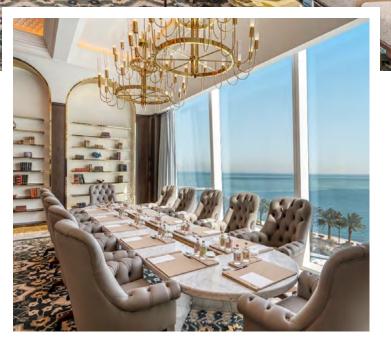

### LUXURIOUS boardrooms

At Raffles Doha we set the scene for your business day. Located on the first floor, our six executive boardrooms are inspiring spaces lavished with our signature interior design panache, fully integrated technology, and ocean and city views. Augmented by adjoining kitchen and washroom facilities, the rooms become self-contained suites.

SEA VIEW

CITY VIEW

Situated on the first floor, this space provides breathtaking sea views through expansive floorto-ceiling windows, creating a vibrant and inspiring atmosphere. Perfect for intimate meetings, it comes equipped with integrated audiovisual technology to elevate your presentations and discussions. Whether hosting a brainstorming session or a VIP meeting, this room seamlessly blends elegance with functionality, ensuring a productive and enjoyable experience for all participants.