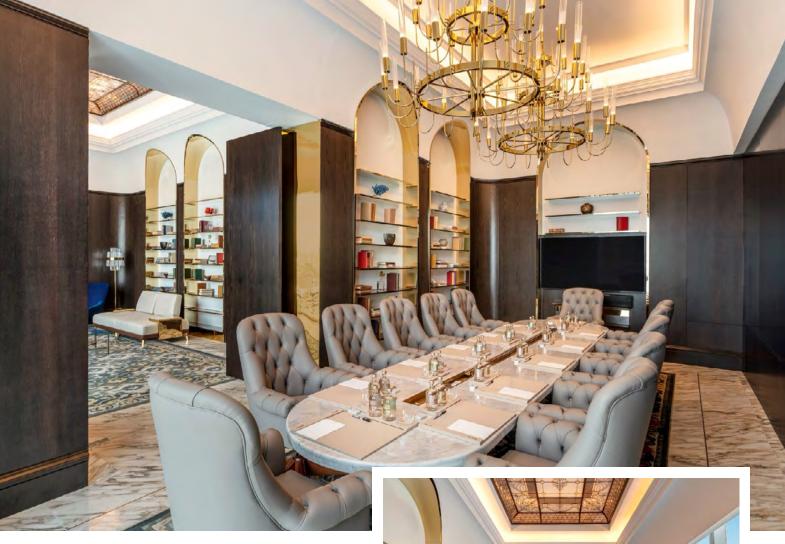

### LUXURIOUS boardrooms

At Raffles Doha we set the scene for your business day. Located on the first floor, our six executive boardrooms are inspiring spaces lavished with our signature interior design panache, fully integrated technology, and ocean and city views. Augmented by adjoining kitchen and washroom facilities, the rooms become self-contained suites.

### CITY VIEW boardrooms

Located on the first floor, this boardroom blends elegant design with advanced technology, featuring captivating city views. Conveniently, each room is paired with dedicated kitchen and restroom facilities, creating a private, self-sufficient setting.