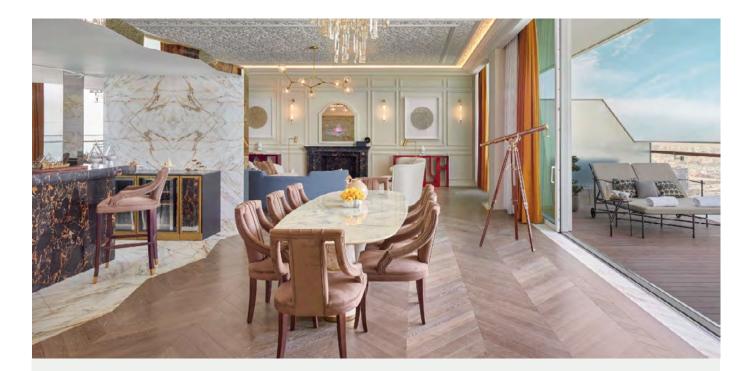

#### THE PARISIAN SUITE

Blending Parisian elegance with Qatar's contemporary style, this 403-square-metre suite celebrates the cosmopolitan identity of Doha and Paris. It features French furnishings, unique artworks, and a marble wine cellar for an indulgent escape.

#### RAFFLES Suite COLLECTION

Indulge in an awe-inspiring suite experience where elegance meets sophistication, offering unparalleled views of the Doha skyline. Each suite is a sanctuary of refined design, enhanced by personalised butler service and a host of bespoke amenities. Delight in the exclusive Frederic Malle scent, a curated gallery wall of books, and a thoughtfully designed in-suite boutique.